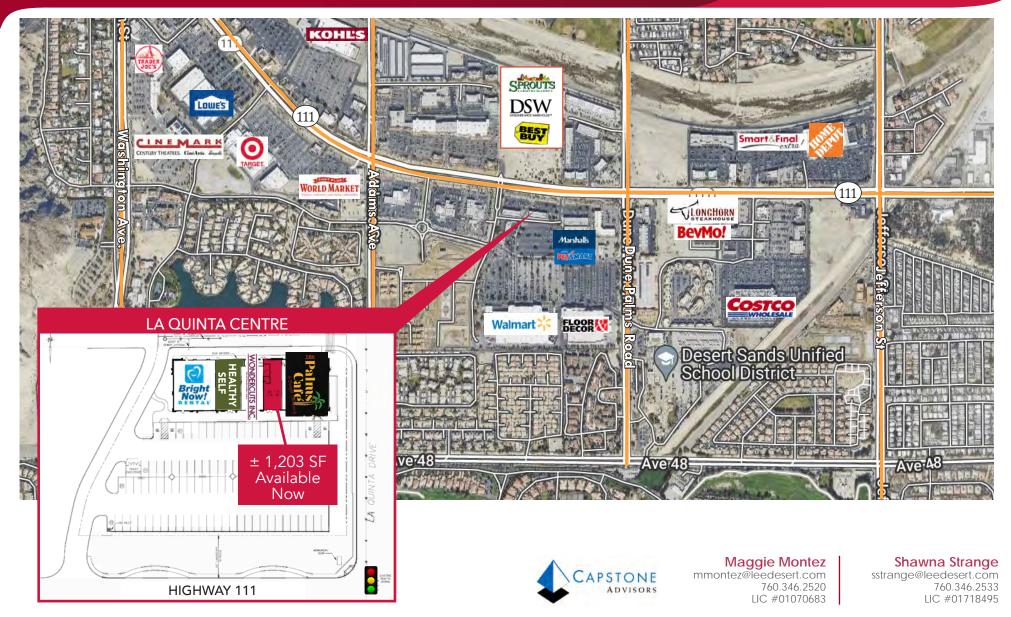

## RETAIL FOR LEASE LA OUINTA CENTRE 79255 HIGHWAY 111 | LA QUINTA, CA

All information furnished regarding property for sale, rental or financing is from sources deemed reliable, but no warranty or representation is made to the accuracy thereof and same is submitted to errors, omissions, change of price, rental or other conditions prior to sale, lease or financing or withdrawal without notice. No liability of any kind is to be imposed on the broker herein.

#### **FEATURES**

- Located in the heart of La Quinta with Highway 111 frontage
- Busy retail center includes Walmart Supercenter, Marshalls, Petsmart, Bright Now Dental and many other tenants
- Strong area demographics of 175,684 residents within 5 miles with an average household income of \$120,385 per year
- Ample parking