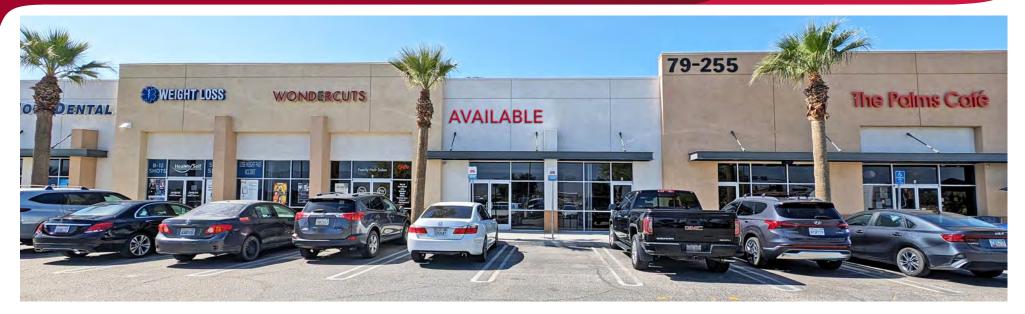

## RETAIL FOR LEASE LA OUINTA CENTRE 79255 HIGHWAY 111 | LA QUINTA, CA

# ±1,203 SF Retail Suite Available Now

| 2024 DEMOGRAPHICS           | 1 MILE    | 3 MILE    | 5 MILE    |
|-----------------------------|-----------|-----------|-----------|
| Estimated Population        | 9,256     | 80,214    | 175,684   |
| Average Household<br>Income | \$115,415 | \$121,480 | \$120,385 |
| Median Age                  | 44.3      | 40.9      | 41.8      |

#### **FEATURES**

- Located in the heart of La Quinta with Highway 111 frontage
- Busy retail center includes Walmart Supercenter, Marshalls, Petsmart, Bright Now Dental and many other tenants
- Strong area demographics of 175,684 residents within 5 miles with an average household income of \$120,385 per year
- Ample parking